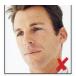

## **Photo ID guidelines**

Please follow our guidelines carefully. If your photo does not follow the guidelines it may be removed, and you will not be able to sit OET.



The photo that you upload needs to:

- be passport sized
- be in .jpg or .png format
- be between 200kb and 2MB in size
- be in colour
- have a white background
- be less than three months old
- be of your head only
- have sharp focus
- be of you looking directly at the camera
- Head coverings should be plain coloured and must be worn in such a way as to show the face from the bottom of the chin to the top of the forehead, and with the edges of the face visible.
- be without shadows
- have no red-eye
- show you with a neutral express and mouth closed (no smiling, frowning or raised eyebrows).















Not looking



Coloured