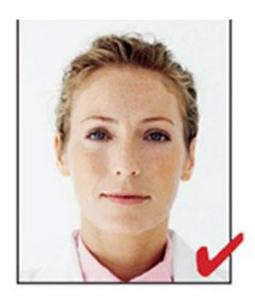

## **Photo ID guidelines**

Please follow our guidelines carefully. If your photo does not follow the guidelines it may be removed, and you will not be able to sit OET.

The photo that you upload needs to:

- be passport sized
- be in .jpg or .png format
- be between 200kb and 2MB in size
- be in colour
- have a white background
- be less than three months old
- be of your head only
- have sharp focus
- be of you looking directly at the camera
- Head coverings should be plain coloured and must be worn in such a way as to show the face from the bottom of the chin to the top of the forehead, and with the edges of the face visible.
- be without shadows
- have no red-eye
- show you with a neutral express and mouth closed (no smiling, frowning or raised eyebrows).